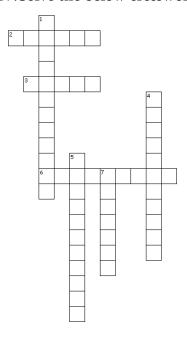

## IV. Solve the below crossword

## Across

- 2. These objects does not allow light to pass through them
- 3. it travels in straight line
- 6. it is a device to see hidden corners

## Down

- 1. This device uses reflection to create beautiful picture
- 4. These objects allows light to pass fully
- 5. These objects allow the light to pass partially
- 7. It is formed when opaque objects come in the path of light